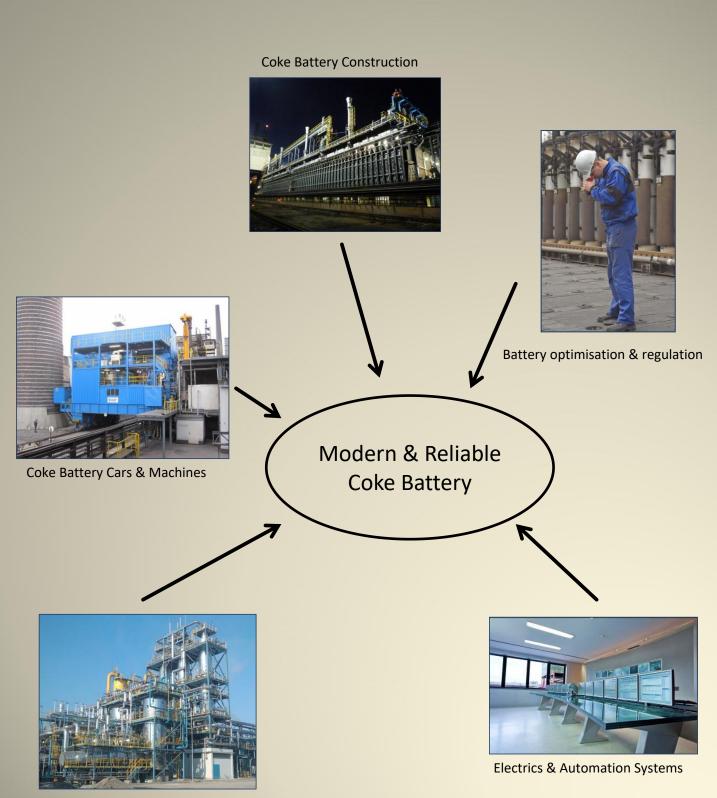

## Coke Oven Batteries as a Modular Kit for Green Field Projects or Modernizations

#### Coke Oven Batteries as a Modular Kit for Green Field Projects or Modernizations